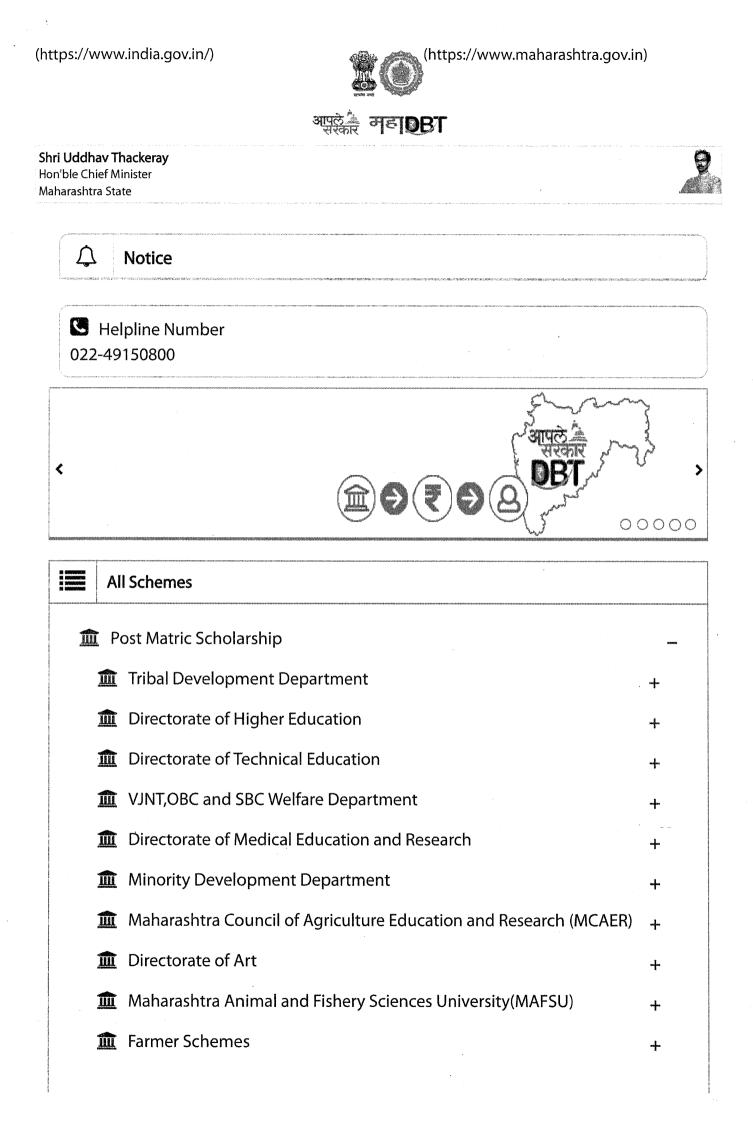

# Click below link to Proceed

|    | Post Matric Scholarship    | Ф |
|----|----------------------------|---|
|    | Farmer Schemes             | Q |
|    | Khauti Anudan Scheme       | ¢ |
|    | Pre Matric Scholarship     | Ø |
|    | Pension Schemes            | b |
|    | Labour Schemes             | Đ |
| 9- | Special Assistance Schemes | G |
|    |                            |   |